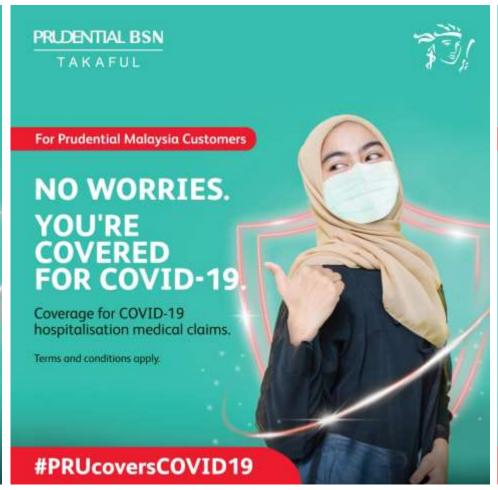

#### PRUDENTIAL 33/

For Prudential Malaysia Customers

# NO WORRIES. YOU'RE COVERED FOR COVID-19.

Coverage for COVID-19 hospitalisation medical claims.

**#PRUcoversCOVID19** 

Terms and conditions apply.

GOOD NEWS for Prudential Malaysia Customers

Dear Valued Customer,