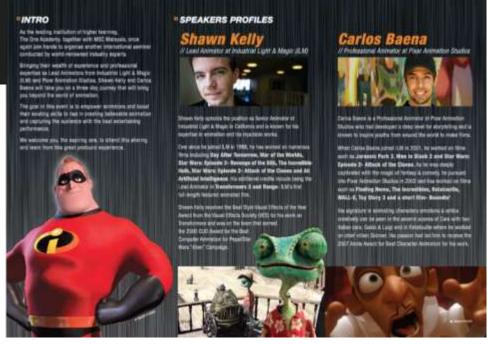

#### 13 & 14 DECEMBER 2010

Learn from world-renowned animator of:

· Day After Tomorrow · War of the Worlds · Transformers

Star Wars: Episode III – Revenge of the Sith • The Incredible Hulk
 AI: Artificial Intelligence • Transformers 2: Revenge of the Fallen
 Star Wars: Episode 2 – Attack of the Clones • Indiana Jones 4

#### SHAWN KELLY

Since joining ILM in 1998, he has worked on numerous ockbusters, including War of the Worlds, Day After Tomorrow, Indiana Jones 4, and all three the Transformers films, and received the Best Single Visual Effect of the Year award from the Visual Effects Society (VES) for his work on Transformers.

Kelly has just completed work as a lead animator on Rango, ILM's first full-length feature animated film, and is currently a lead animator on the upcoming

3D ANIMATION MASTERCLASS (2 DAYS)

: 13th & 14th December 2010 (Monday & Tuesday)

### "ARTIST WHO WORK AT PIXAR"

— By Pixar's Leading Animators ——

Meet Paul Topolos & Meng Yu, Creative Animations Experts from world-leading Pixar Animation Studios: renowned for animated films such as

Toy Story 3 • The Incredibles • Cars 1 & 2 • Finding Nemo • Rataouille • Up • Wall-E • Brave

#### Paul Topolos // Matte Painter / Shader Painter

#### Meng Yu

// Software Engineer And Effects Artist Meng Yu joined Floar Animation Studios in August 2006 as a software engineer an