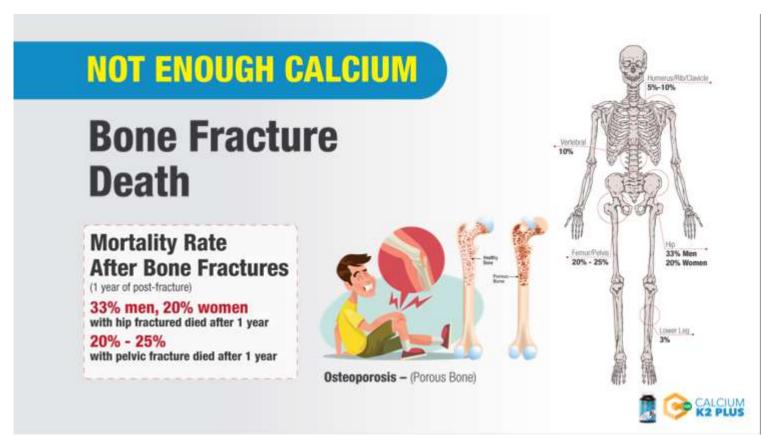

### PRODUCT DESIGN

| KECOMMENDED INTAKE                                                                                  | MMENDED INTAKE |                                                                         | MADE IN NEW ZEALAND               |  |
|-----------------------------------------------------------------------------------------------------|----------------|-------------------------------------------------------------------------|-----------------------------------|--|
| First 1-2 months : 2 soft gels daily Maintenance : 1 soft gel daily Product Shelf Life : 3 Years    |                | INGREDIENTS Deer Placenta (20:1) ( Squir no Deer Placenta Fresh suo     | WEIGHT<br>450mg                   |  |
| Meaufactured by<br>GMP PHARMACEUTICALS LTD.<br>12 Averton Pl. Last Tameki,<br>Auckland, New Zeeland | BUENO TM DEER  | Resveratrol Beeswax Yellow Grape Seed Ext Mangosbeen Ext Green Tiva Ext | Smg<br>Smg<br>Smg<br>20mg<br>10mg |  |
| DÍREFÍÐUEÐ ÞY:<br>AKIAMI GLOBAL SUM EHDI1273122-MI<br>51-2. JALAN FUTERI 275.                       |                | Collagen Once open keep refrigerated at all time 30 capsules x 1500mg   |                                   |  |
| BAMBAN PUTERI.<br>4/100 PUCHONG SEL                                                                 |                |                                                                         | www.akiami.com                    |  |

Deer Placenta\_Bottle Label

" the Rectangular Indicates the printing area on the bottle.

product packaging