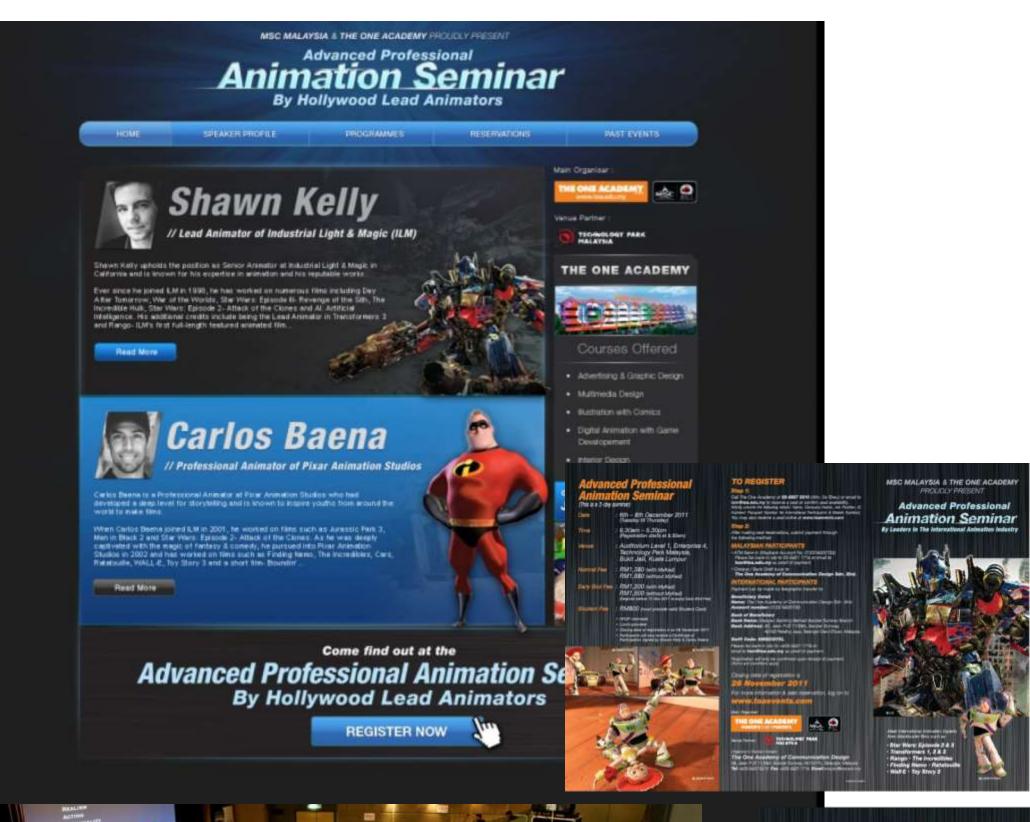

[8] W. www.tox.edu.my

THE ONE ACADEMY PROUDLY PRESENT
An International Professional Lecturing & Mentoring Programme Live in Kuala Lumpur

### "ARTIST WHO WORK AT PIXAR"

— By Pixar's Leading Animators ——

Meet Paul Topolos & Meng Yu, Creative Animations Experts from world-leading Pixar Animation Studios: renowned for animated films such as

Toy Story 3 • The Incredibles • Cars 1 & 2 • Finding Nemo • Rataouille • Up • Wall-E • Brave

#### Paul Topolos // Matte Painter / Shader Painter

#### Meng Yu

// Software Engineer And Effects Artist Meng Yu joined Floar Animation Studios in August 2006 as a software engineer an

#### CRITIQUE & SHARING SESSION:

Pre-Production for Students' Animation Short Films

Date : 24 September 2012 (Monday)

Time : 9.30am - 5.00pm

Venue : AVH1, The One Academy Main Block

Learn From the Artists Who Work At Pixar Animation Studios