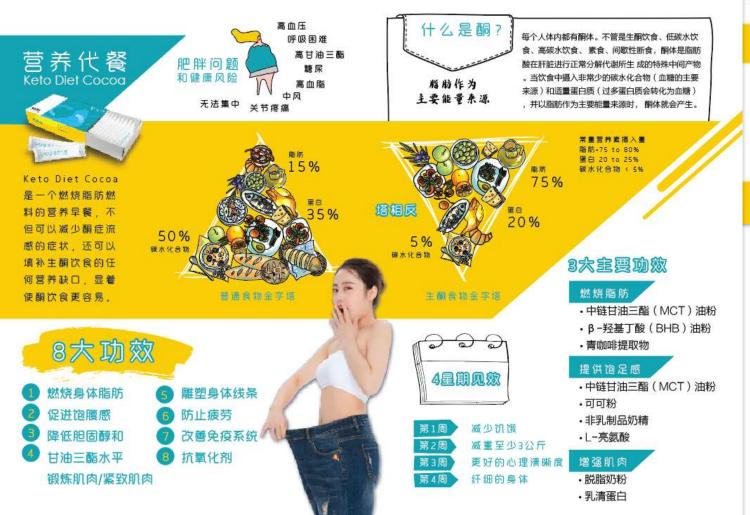

# INEGA 5cores

双菇出击

让您免疫加倍 幸福加倍

让您健如飞美如艳

金海参芦荟强效修复配方

古秘鲁心血管保健妙方

有机天然纯印加果油

#### 100%天然成分制成!

- 无防腐剂
- 无染
- 无味精
- 无人造反式脂肪
- 无人造甜味剂

#### 如何服用?

将1小袋混合到一杯120mL温/热水中, 搅拌均匀即可食用。 每天服用1至2包。

#### 服用的最佳时间?

\*早餐:节省时间和方便。

\*下午茶时间:感觉更饱满,更有警觉。

\*运动前:补充能量,增加耐力

\* 此产品不适孕妇、哺乳、胆囊移除、糖尿病、肾脏问题、胰腺炎。

(I-DNA') 言类(II-DNA') 言类(E) Sens Clear Cocces

Hero

#### 8大功效

- 燃烧身体脂肪
- ❷ 促进饱履感
- ◎ 降低胆固醇和
- 日油三酯水平
- ⑤ 锻炼肌肉/紧致肌体 体线条

劳 疫系统

七剂

logo design