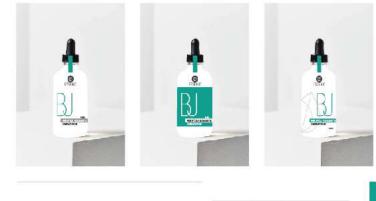

### PRODUCT DESIGN

| KECOMMENDED INTAKE                                                                                  | MMENDED INTAKE |                                                                         | MADE IN NEW ZEALAND               |  |
|-----------------------------------------------------------------------------------------------------|----------------|-------------------------------------------------------------------------|-----------------------------------|--|
| First 1-2 months : 2 soft gels daily Maintenance : 1 soft gel daily Product Shelf Life : 3 Years    |                | INGREDIENTS Deer Placenta (20:1) ( Squir no Deer Placenta Fresh suo     | WEIGHT<br>450mg                   |  |
| Meaufactured by<br>GMP PHARMACEUTICALS LTD.<br>12 Averton Pl. Last Tameki,<br>Auckland, New Zeeland | BUENO TM DEER  | Resveratrol Beeswax Yellow Grape Seed Ext Mangosbeen Ext Green Tiva Ext | Smg<br>Smg<br>Smg<br>20mg<br>10mg |  |
| DÍREFÍÐUEÐ ÞY:<br>AKIAMI GLOBAL SUM EHDI1273122-MI<br>51-2. JALAN FUTERI 275.                       |                | Collagen Once open keep refrigerated at all time 30 capsules x 1500mg   |                                   |  |
| BAMBAN PUTERI.<br>4/100 PUCHONG SEL                                                                 |                |                                                                         | www.akiami.com                    |  |

Deer Placenta\_Bottle Label

" the Rectangular Indicates the printing area on the bottle.

product packaging