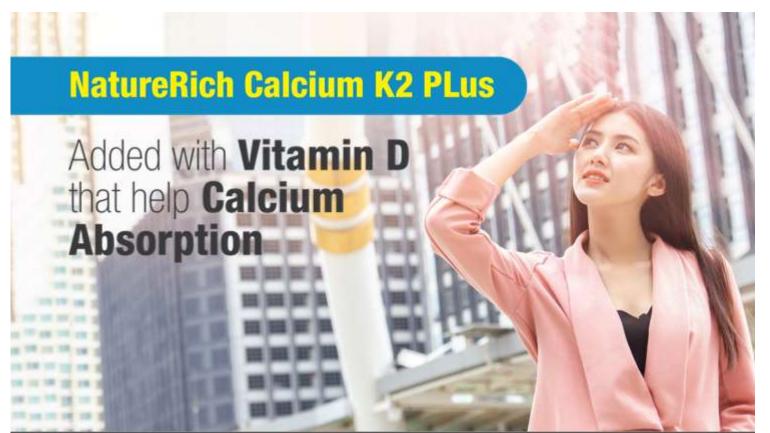

### PRODUCT DESIGN

| KECOMMENDED INTAKE                                                                                  | MMENDED INTAKE |                                                                         | MADE IN NEW ZEALAND               |  |
|-----------------------------------------------------------------------------------------------------|----------------|-------------------------------------------------------------------------|-----------------------------------|--|
| First 1-2 months : 2 soft gels daily Maintenance : 1 soft gel daily Product Shelf Life : 3 Years    |                | INGREDIENTS Deer Placenta (20:1) ( Squir no Deer Placenta Fresh suo     | WEIGHT<br>450mg                   |  |
| Meaufactured by<br>GMP PHARMACEUTICALS LTD.<br>12 Averton Pl. Last Tameki,<br>Auckland, New Zeeland | BUENO TM DEER  | Resveratrol Beeswax Yellow Grape Seed Ext Mangosbeen Ext Green Tiva Ext | Smg<br>Smg<br>Smg<br>20mg<br>10mg |  |
| DÍREFÍÐUEÐ ÞY:<br>AKIAMI GLOBAL SUM EHDI1273122-MI<br>51-2. JALAN FUTERI 275.                       |                | Collagen Once open keep refrigerated at all time 30 capsules x 1500mg   |                                   |  |
| BAMBAN PUTERI.<br>4/100 PUCHONG SEL                                                                 |                |                                                                         | www.akiami.com                    |  |

Deer Placenta\_Bottle Label

" the Rectangular Indicates the printing area on the bottle.

product packaging