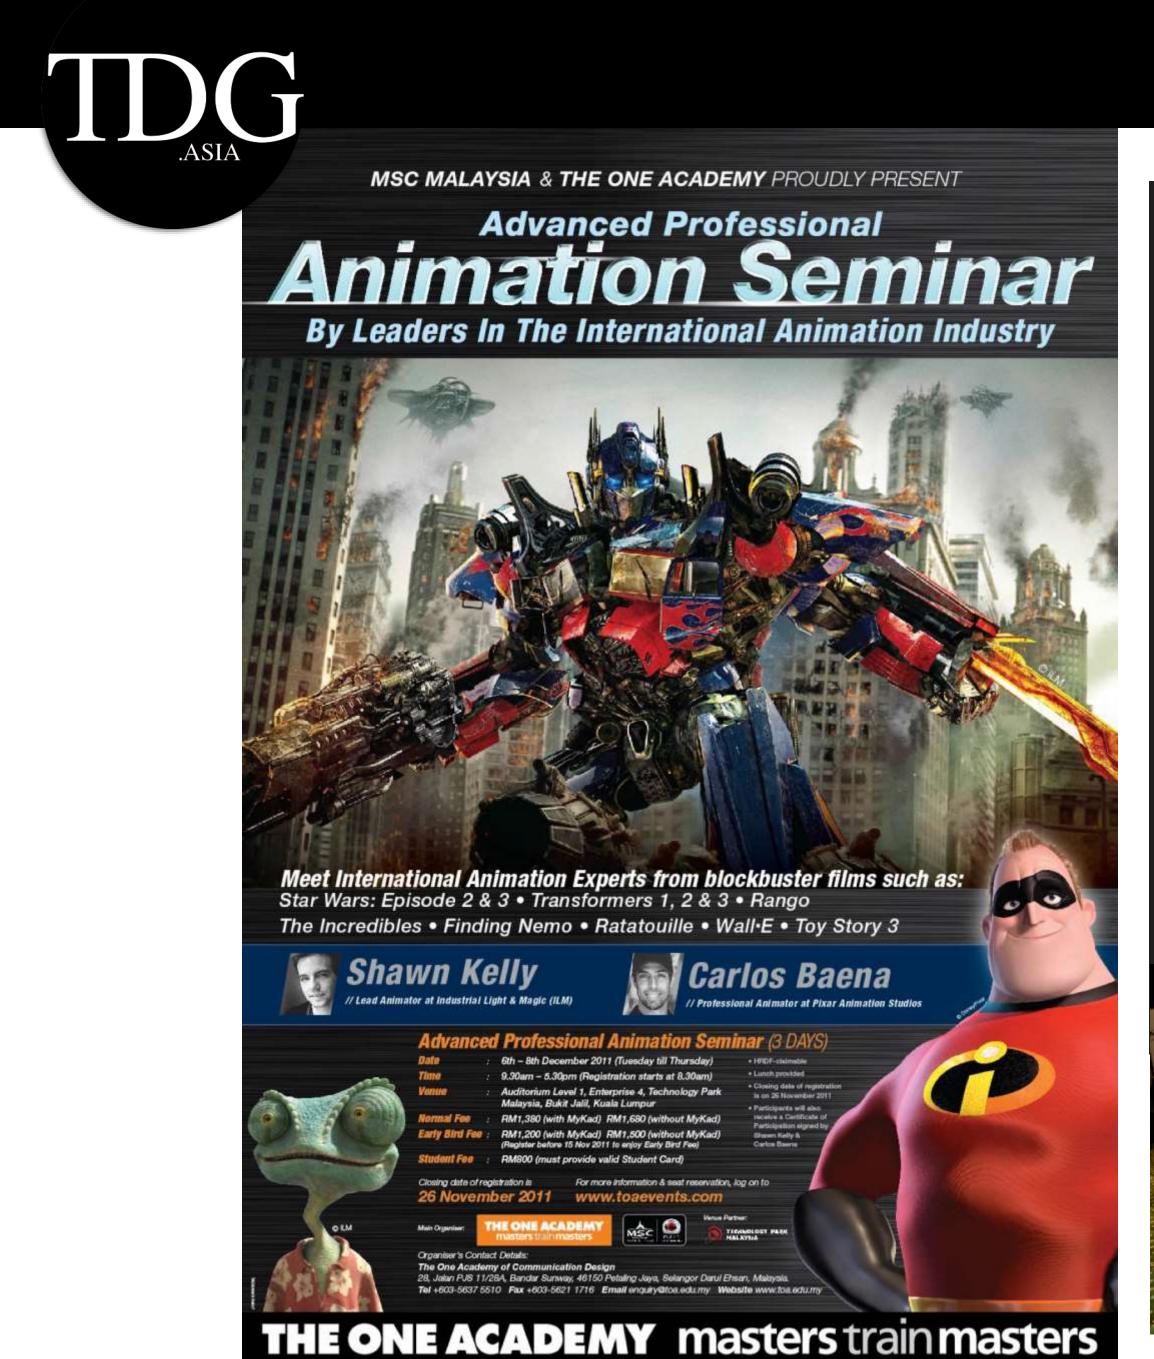

#### Screen Content Development includes:

- Event Theme Design
- Motion Graphic
- Photo Editing
- Event Music

71 mm

□ - BASF

MSC MALAYSIA & THE ONE ACADEMY TALK SERIES & MASTERCLASSES

Technology Park, Bukit Jalil, Kuala Lumpur, Malaysia

#### 13 & 14 DECEMBER 2010

Learn from world-renowned animator of:

· Day After Tomorrow · War of the Worlds · Transformers

Star Wars: Episode III – Revenge of the Sith • The Incredible Hulk
 AI: Artificial Intelligence • Transformers 2: Revenge of the Fallen
 Star Wars: Episode 2 – Attack of the Clones • Indiana Jones 4

#### SHAWN KELLY

Since joining ILM in 1998, he has worked on numerous ockbusters, including War of the Worlds, Day After Tomorrow, Indiana Jones 4, and all three the Transformers films, and received the Best Single Visual Effect of the Year award from the Visual Effects Society (VES) for his work on Transformers.

Kelly has just completed work as a lead animator on Rango, ILM's first full-length feature animated film, and is currently a lead animator on the upcoming

3D ANIMATION MASTERCLASS (2 DAYS)

: 13th & 14th December 2010 (Monday & Tuesday)

10.00am - 5.00pm (Registration starts at 5.00am)

: Auditorium Level 1, Enterprise 4, Technology Park, Bukit Jalil

: RM1200 per pax (vith MyKad)

Closing date of early bird registration 29th October 2010 For more information, please log on to www.toaevents.com

Main Organiser:

THE ONE ACADEMY

The One Academy of Communication Design 28, Iln PIS 11/284, Bandar Sunway, 46159 Petaling Jaya, Selangor Tel: 05-5637 5510 Fax: 03-5621 1716

MSC MALAYSIA & THE ONE ACADEMY TALK SERIES & MASTERCLASSES INTERNATIONAL