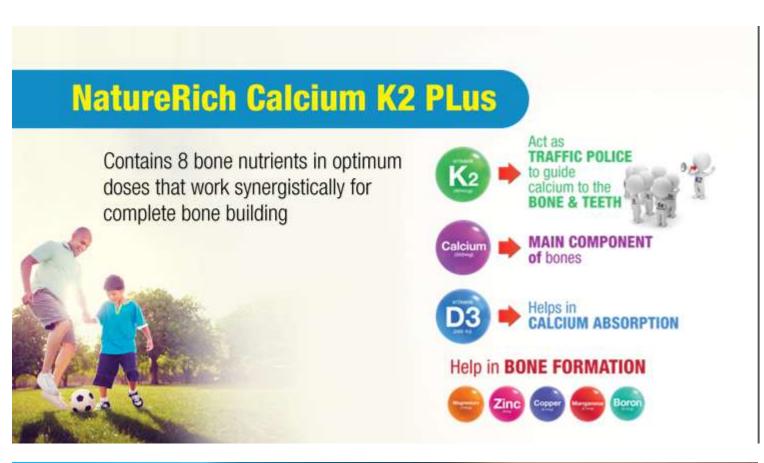

### PRODUCT DESIGN

| KECOMMENDED INTAKE                                                                                  | MMENDED INTAKE |                                                                         | MADE IN NEW ZEALAND               |  |
|-----------------------------------------------------------------------------------------------------|----------------|-------------------------------------------------------------------------|-----------------------------------|--|
| First 1-2 months : 2 soft gels daily Maintenance : 1 soft gel daily Product Shelf Life : 3 Years    |                | INGREDIENTS Deer Placenta (20:1) ( Squir no Deer Placenta Fresh suo     | WEIGHT<br>450mg                   |  |
| Meaufactured by<br>GMP PHARMACEUTICALS LTD.<br>12 Averton Pl. Last Tameki,<br>Auckland, New Zeeland | BUENO TM DEER  | Resveratrol Beeswax Yellow Grape Seed Ext Mangosbeen Ext Green Tiva Ext | Smg<br>Smg<br>Smg<br>20mg<br>10mg |  |
| DÍREFÍÐUEÐ ÞY:<br>AKIAMI GLOBAL SUM EHDI1273122-MI<br>51-2. JALAN FUTERI 275.                       |                | Collagen Once open keep refrigerated at all time 30 capsules x 1500mg   |                                   |  |
| BAMBAN PUTERI.<br>4/100 PUCHONG SEL                                                                 |                |                                                                         | www.akiami.com                    |  |

Deer Placenta\_Bottle Label

" the Rectangular Indicates the printing area on the bottle.

product packaging