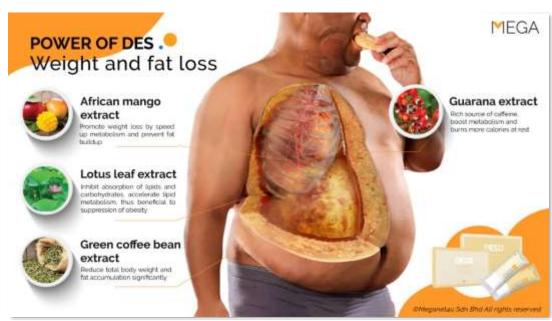

# INEGA 5cores

双菇出击

让您免疫加倍 幸福加倍

让您健如飞美如艳

金海参芦荟强效修复配方

古秘鲁心血管保健妙方

有机天然纯印加果油

#### 100%天然成分制成!

- 无防腐剂
- 无染
- 无味精
- 无人造反式脂肪
- 无人造甜味剂

#### 8大功效

- 燃烧身体脂肪
- ❷ 促进饱履感
- ◎ 降低胆固醇和
- 日油三酯水平
- ⑤ 锻炼肌肉/紧致肌体 体线条

劳 疫系统

七剂

logo design