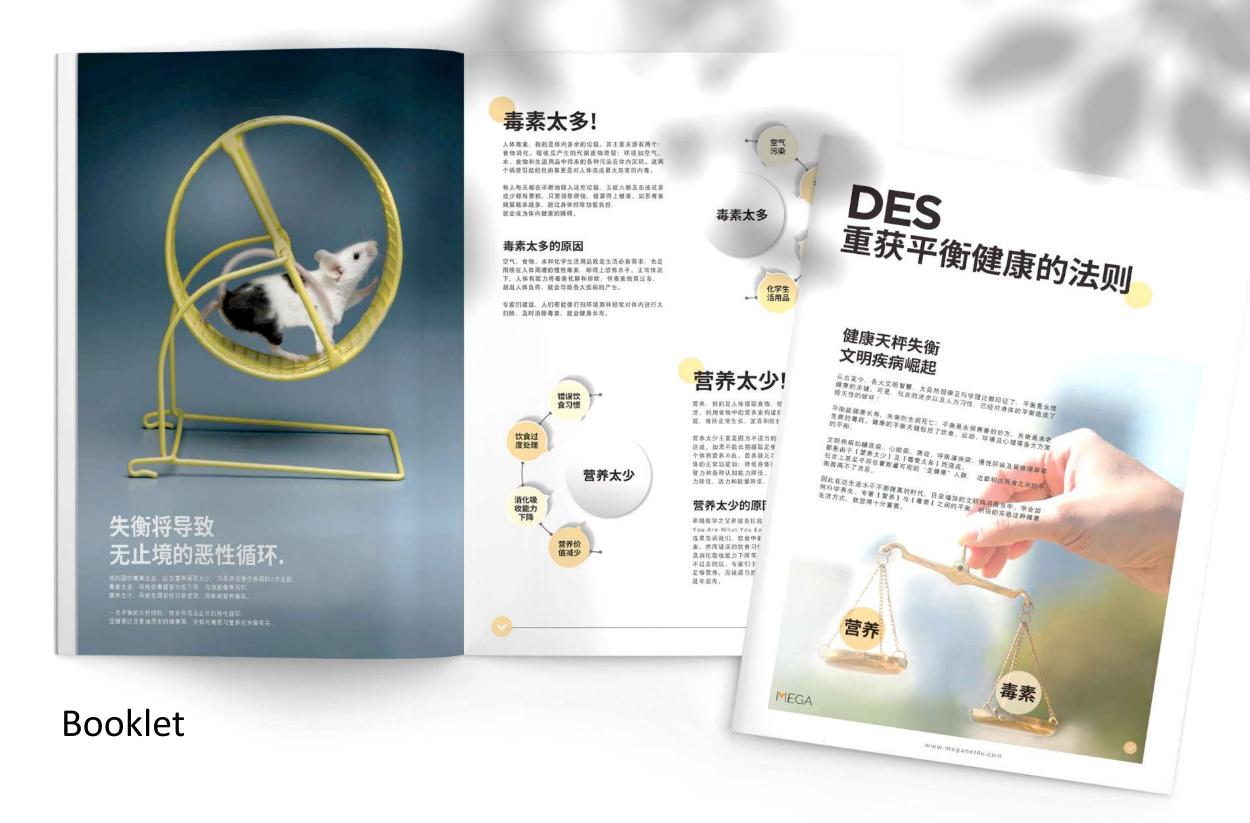

# INEGA 5cores

双菇出击

让您免疫加倍 幸福加倍

让您健如飞美如艳

金海参芦荟强效修复配方

古秘鲁心血管保健妙方

有机天然纯印加果油

#### 8大功效

- 燃烧身体脂肪
- ❷ 促进饱履感
- ◎ 降低胆固醇和
- 日油三酯水平
- ⑤ 锻炼肌肉/紧致肌体 体线条

劳 疫系统

七剂

logo design