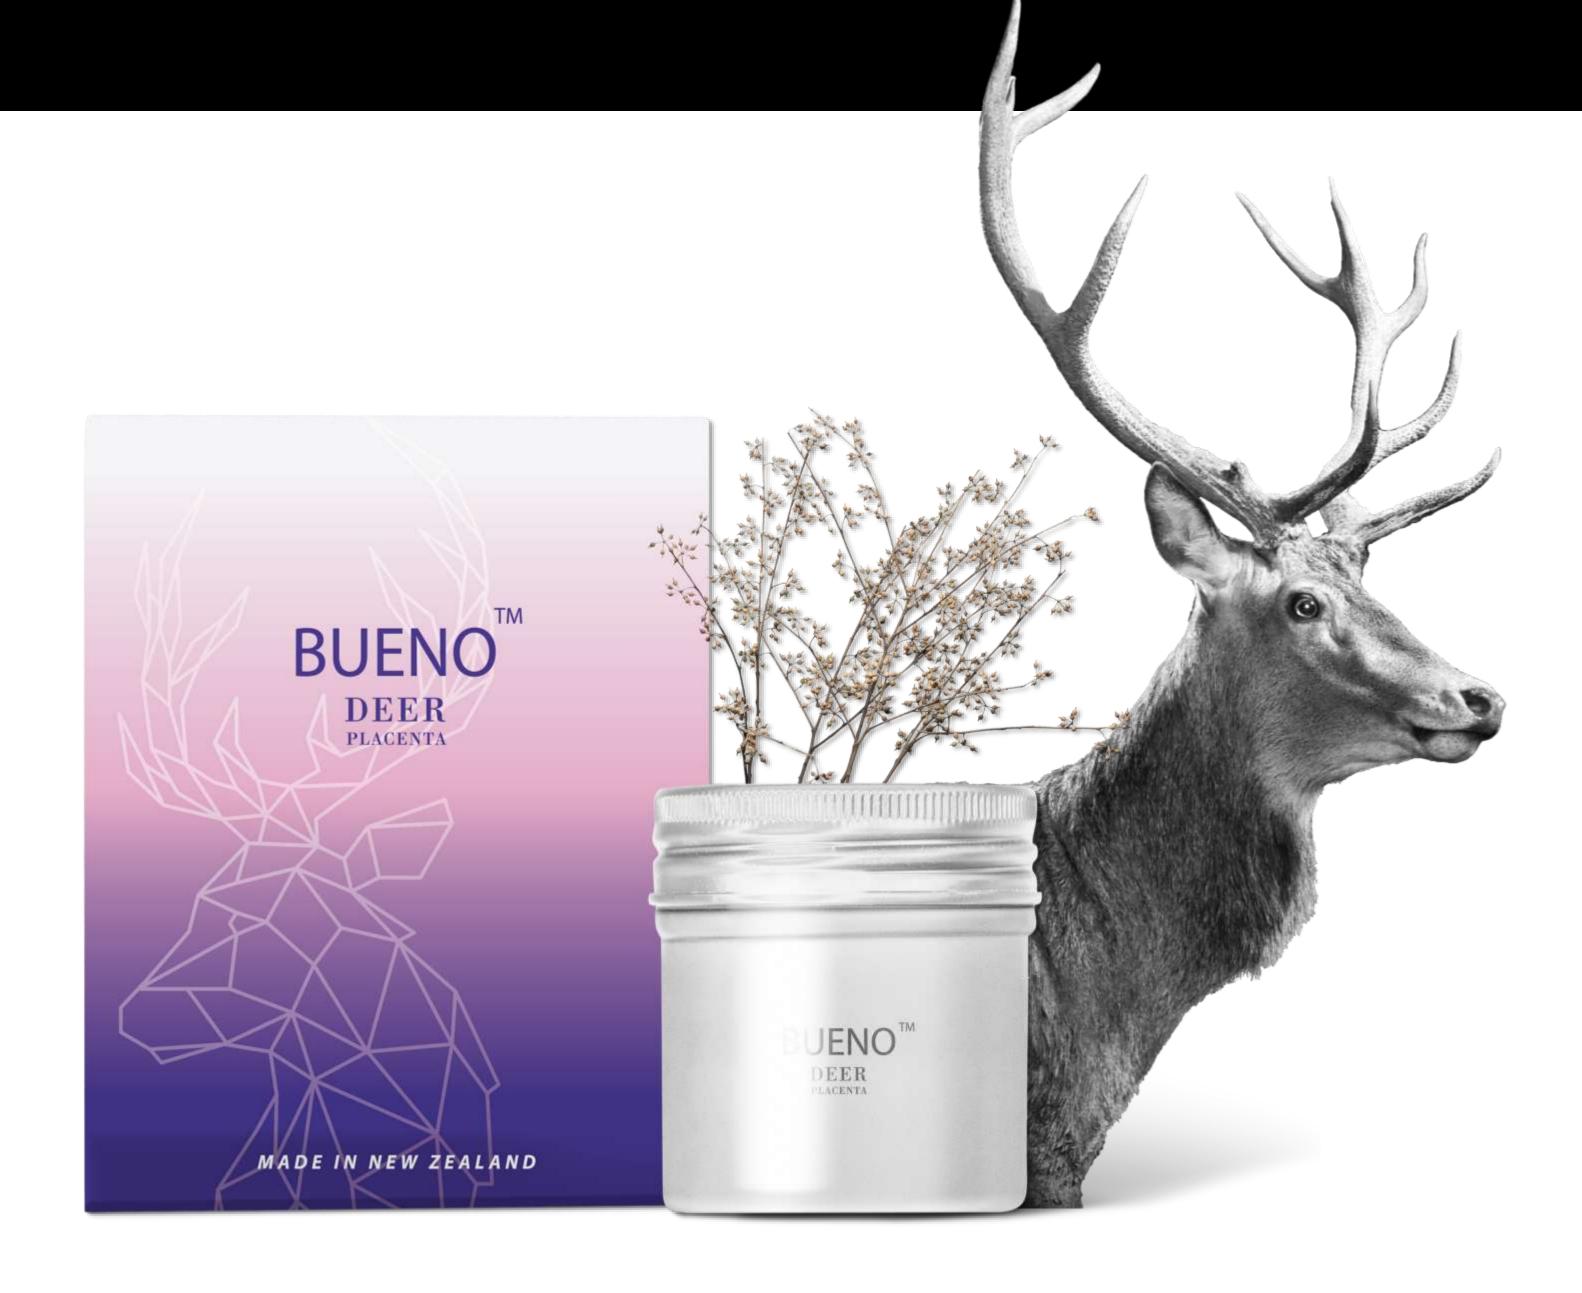

# PRODUCT DESIGN

tdgasia.co®

owned by TDG Global USA

### PRODUCT DESIGN

| KECOMMENDED INTAKE                                                                                  | MMENDED INTAKE |                                                                         | MADE IN NEW ZEALAND               |  |
|-----------------------------------------------------------------------------------------------------|----------------|-------------------------------------------------------------------------|-----------------------------------|--|
| First 1-2 months : 2 soft gels daily Maintenance : 1 soft gel daily Product Shelf Life : 3 Years    |                | INGREDIENTS Deer Placenta (20:1) ( Squir no Deer Placenta Fresh suo     | WEIGHT<br>450mg                   |  |
| Meaufactured by<br>GMP PHARMACEUTICALS LTD.<br>12 Averton Pl. Last Tameki,<br>Auckland, New Zeeland | BUENO TM DEER  | Resveratrol Beeswax Yellow Grape Seed Ext Mangosbeen Ext Green Tiva Ext | Smg<br>Smg<br>Smg<br>20mg<br>10mg |  |
| DÍREFÍÐUEÐ ÞY:<br>AKIAMI GLOBAL SUM EHDI1273122-MI<br>51-2. JALAN FUTERI 275.                       |                | Collagen Once open keep refrigerated at all time 30 capsules x 1500mg   |                                   |  |
| BAMBAN PUTERI.<br>4/100 PUCHONG SEL                                                                 |                |                                                                         | www.akiami.com                    |  |

Deer Placenta\_Bottle Label

" the Rectangular Indicates the printing area on the bottle.

product packaging