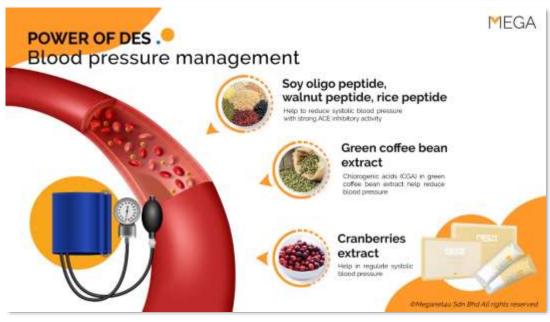

# INEGA 5cores

双菇出击

让您免疫加倍 幸福加倍

让您健如飞美如艳

金海参芦荟强效修复配方

古秘鲁心血管保健妙方

有机天然纯印加果油

#### 100%天然成分制成!

- 无防腐剂
- 无染
- 无味精
- 无人造反式脂肪
- 无人造甜味剂

#### 如何服用?

将1小袋混合到一杯120mL温/热水中, 搅拌均匀即可食用。 每天服用1至2包。

#### 服用的最佳时间?

\*早餐:节省时间和方便。

\*下午茶时间:感觉更饱满,更有警觉。

\*运动前:补充能量,增加耐力

\* 此产品不适孕妇、哺乳、胆囊移除、糖尿病、肾脏问题、胰腺炎。

(I-DNA') 言类(II-DNA') 言类(E) Sens Clear Cocces

Hero

#### 8大功效

- 燃烧身体脂肪
- ❷ 促进饱履感
- ◎ 降低胆固醇和
- 日油三酯水平
- ⑤ 锻炼肌肉/紧致肌体 体线条

劳 疫系统

七剂

logo design