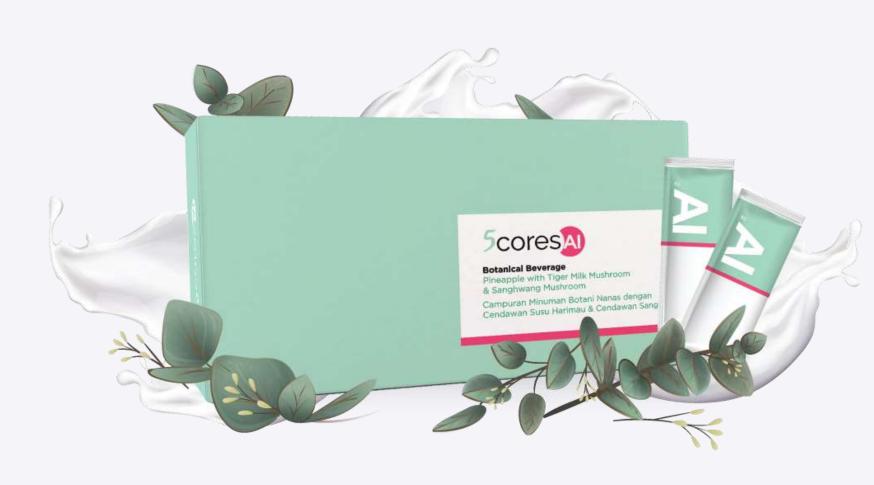

# INEGA 5cores

双菇出击

让您免疫加倍 幸福加倍

让您健如飞美如艳

金海参芦荟强效修复配方

古秘鲁心血管保健妙方

有机天然纯印加果油

#### 100%天然成分制成!

- 无防腐剂
- 无染
- 无味精
- 无人造反式脂肪
- 无人造甜味剂

#### 如何服用?

将1小袋混合到一杯120mL温/热水中, 搅拌均匀即可食用。 每天服用1至2包。

#### 服用的最佳时间?

\*早餐:节省时间和方便。

\*下午茶时间:感觉更饱满,更有警觉。

\*运动前:补充能量,增加耐力

\* 此产品不适孕妇、哺乳、胆囊移除、糖尿病、肾脏问题、胰腺炎。

(I-DNA') 言类(II-DNA') 言类(E) Sens Clear Cocces

Hero

#### 8大功效

- 燃烧身体脂肪
- ❷ 促进饱履感
- ◎ 降低胆固醇和
- 日油三酯水平
- ⑤ 锻炼肌肉/紧致肌体 体线条

劳 疫系统

七剂

logo design