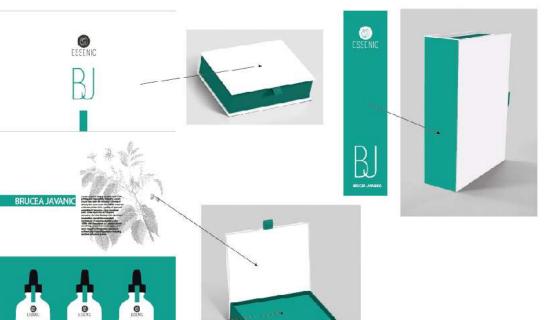

### PRODUCT DESIGN

| KECOMMENDED INTAKE                                                                                  | MMENDED INTAKE |                                                                         | MADE IN NEW ZEALAND               |  |
|-----------------------------------------------------------------------------------------------------|----------------|-------------------------------------------------------------------------|-----------------------------------|--|
| First 1-2 months : 2 soft gels daily Maintenance : 1 soft gel daily Product Shelf Life : 3 Years    |                | INGREDIENTS Deer Placenta (20:1) ( Squir no Deer Placenta Fresh suo     | WEIGHT<br>450mg                   |  |
| Meaufactured by<br>GMP PHARMACEUTICALS LTD.<br>12 Averton Pl. Last Tameki,<br>Auckland, New Zeeland | BUENO TM DEER  | Resveratrol Beeswax Yellow Grape Seed Ext Mangosbeen Ext Green Tiva Ext | Smg<br>Smg<br>Smg<br>20mg<br>10mg |  |
| DÍREFÍÐUEÐ ÞY:<br>AKIAMI GLOBAL SUM EHDI1273122-MI<br>51-2. JALAN FUTERI 275.                       |                | Collagen Once open keep refrigerated at all time 30 capsules x 1500mg   |                                   |  |
| BAMBAN PUTERI.<br>4/100 PUCHONG SEL                                                                 |                |                                                                         | www.akiami.com                    |  |

Deer Placenta\_Bottle Label

" the Rectangular Indicates the printing area on the bottle.

product packaging