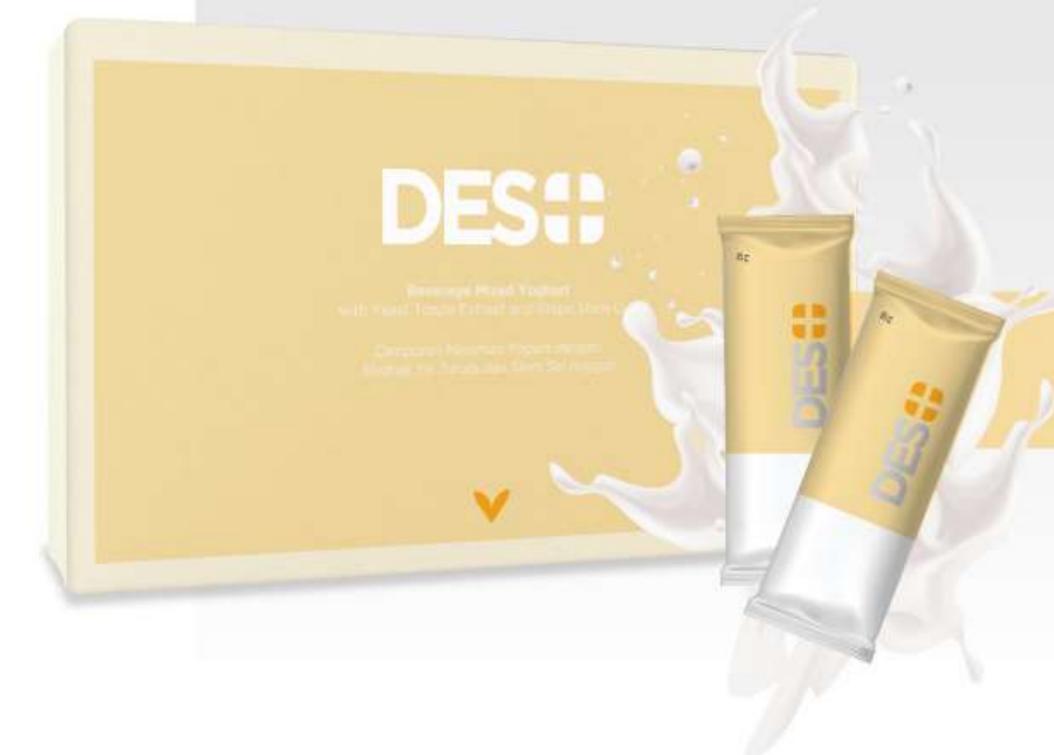

## DES

#### Beverage Mixed Yoghurt with Yeast Torula Extract and Grape Stem Cell

It is a long established fact that a reader will be distracted by the readable content of a page when looking at its layout. The point of using Lorem Ipsum is that it has a more-or-less normal distribution of letters, as opposed to using 'Content here, content here', making it look like readable English. Many desktop publishing packages and web page editors now use Lorem Ipsum as their default model text, and a search for 'lorem ipsum' will uncover many web sites still in their infancy. Various versions have evolved over the years, sometimes by accident, sometimes on purpose (injected humour and the like).