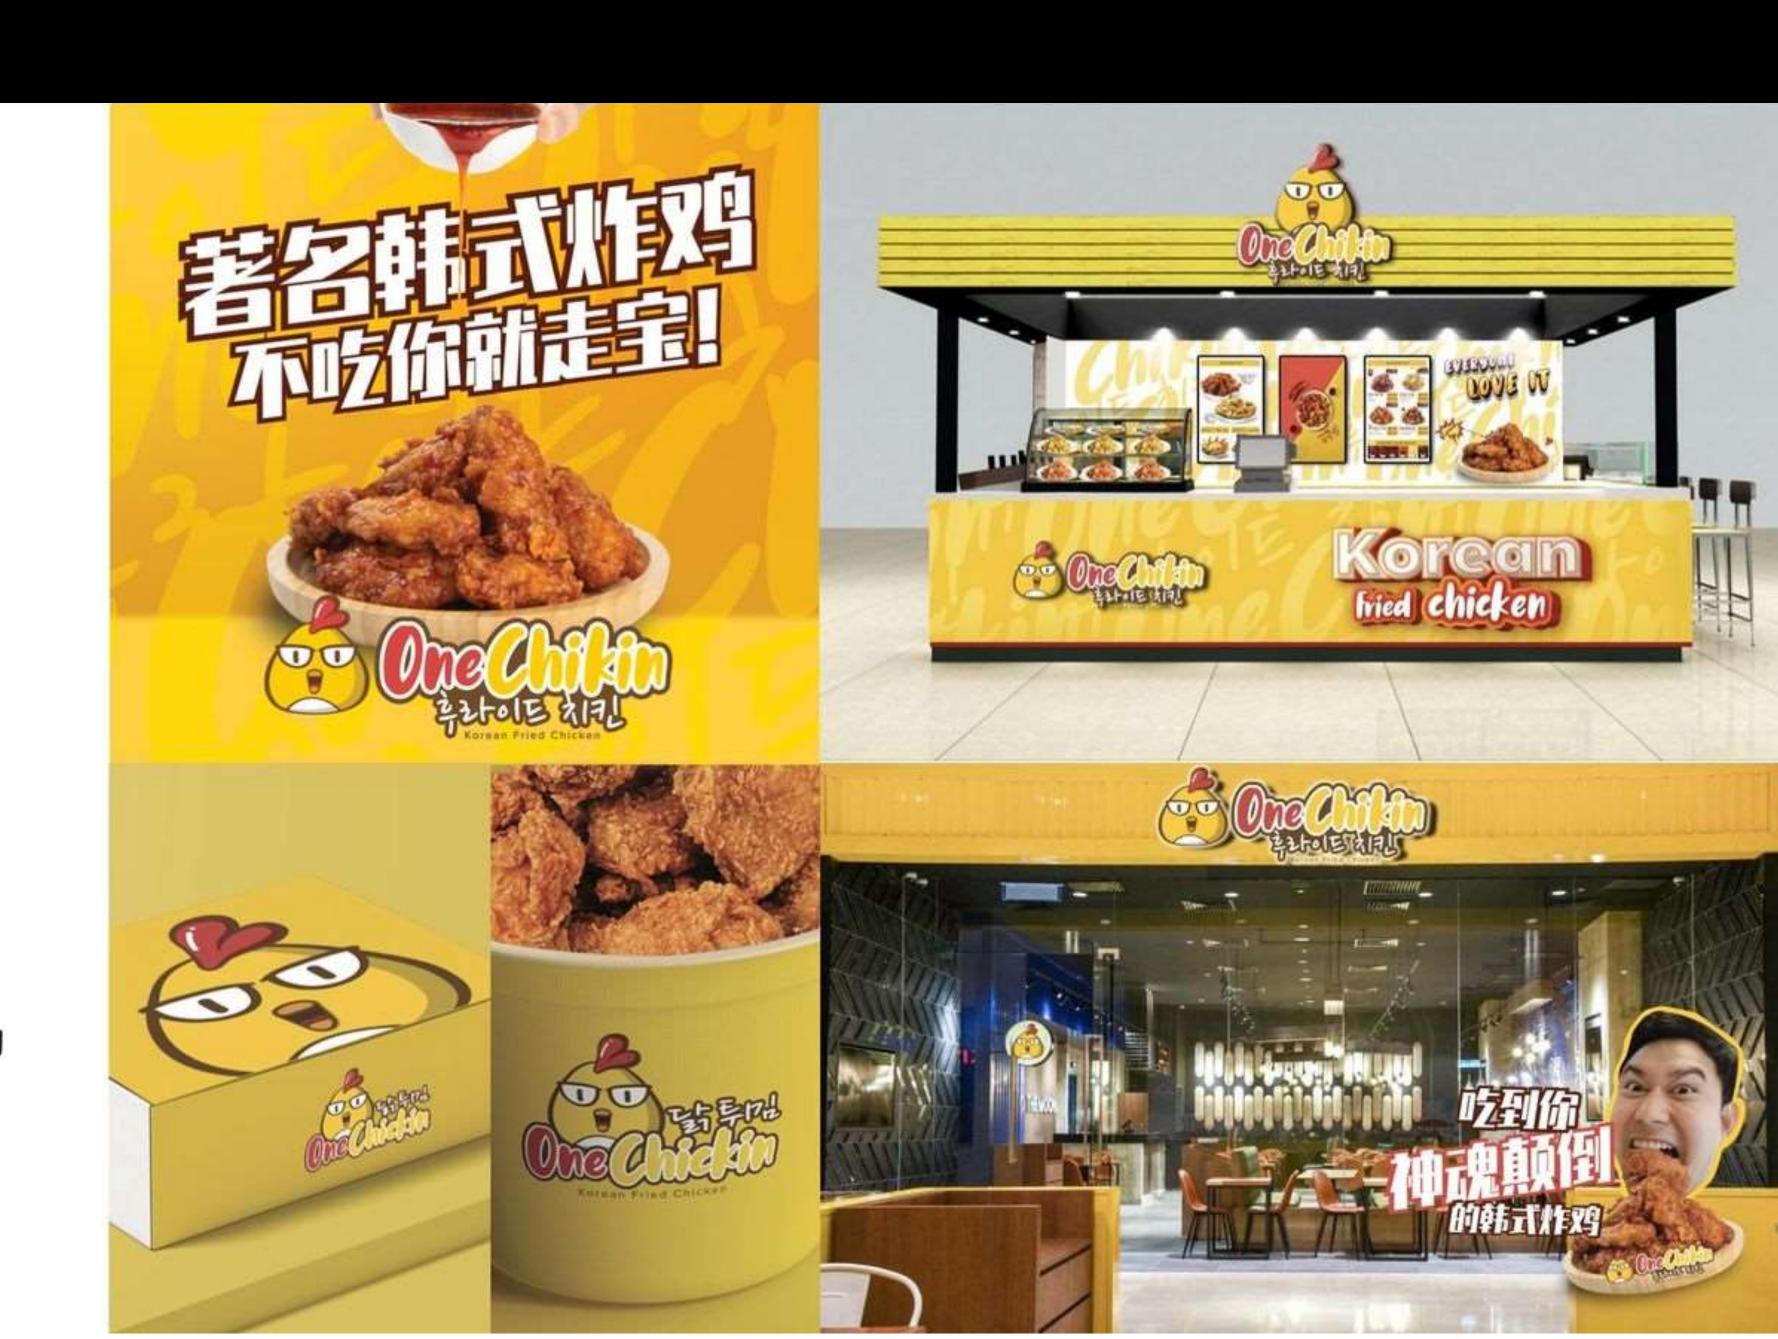

# BRANDING

Logo in White Background

活力有趣的韩国炸鸡品牌以能引起食欲和激发味蕾的颠覆性黄色与红色作为主色,希望带给人一股非常年轻和活力的感觉,吸引90后韩风粉丝们的热爱。小鸡标志设计可爱且有记忆点,ONE CHIKIN品牌采用的文字风格也简洁有力。

Metalic Signage

Corporate Font

**HEADER** > Arial Rounded MT Bold CONTENT > Arial